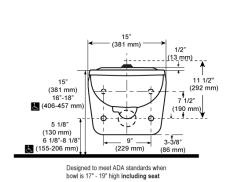

### **DETAILS**

• Flush Volume: 1.6 gpf (6.0 Lpf)

Nominal Dimensions: 26 ¾" × 15" × 13 ¼" (679 × 381 × 337mm)

# **FIXTURE FEATURES**

- White Vitreous China
- Elongated bowl
- Wall mounted, wall outlet
- Siphon jet flushing action achieves 1000g Map score when used with any Sloan flushometer
- Static load rating of 750 lbs (see Notes)
- Water spot area: 101/8" x 93/8" (26 cm x 24 cm)
- 1½" I.P.S. top spud inlet
- 21/8" fully glazed trapway
- Closet bolts and caps included
- · Toilet seat not included
- Static load rating of 750 lbs. (See Notes)

# **ROUGH-IN**

Phone: 800.982.5839 • Fax: 800.447.8329 • sloan.com