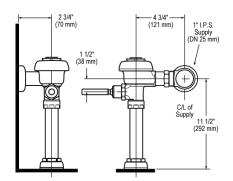

## **FLUSHOMETER FEATURES**

- High Chloramine Resistant PERMEX® Synthetic Rubber Diaphragm with Linear Filtered Bypass and Vortex Cleansing ActionTM
- 1" I.P.S. Screwdriver Bak-Chek® Angle Stop with Vandal Resistant Stop Cap
- Vacuum Breaker with Flush Connection
- Spud Coupling and Spud Flange for 11/2" Top Spud
- Sweat Solder Adapter with Cover Tube and Cast Wall Flange
- Non-Hold-Open Handle and No External Volume Adjustment to Ensure Water Conservation
- Diaphragm, Handle Packing and Vacuum Breaker Molded from PERMEX® Rubber Compound for Chloramine Resistance
- ADA Compliant Metal Oscillating Non-Hold-Open Handle

# **ROUGH-IN**

Phone: 800.982.5839 • Fax: 800.447.8329 • sloan.com