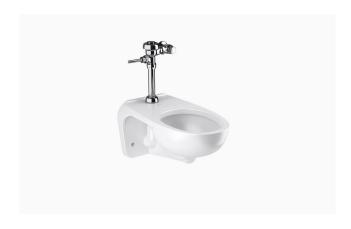

### DESCRIPTION

ST-2459 Water Closet and SLOAN 111 Flushometer.

# **FIXTURE FEATURES**

- White Vitreous China
- Elongated bowl
- Wall mounted, wall outlet
- Siphon jet flushing action achieves 1000g Map score when used with any Sloan flushometer
- Static load rating of 750 lbs (see Notes)
- Water spot area: 101/8" x 93/8" (26 cm x 24 cm)
- 1½" I.P.S. top spud inlet
- 21/8" fully glazed trapway
- Closet bolts and caps included
- · Toilet seat not included
- Static load rating of 750 lbs. (See Notes)