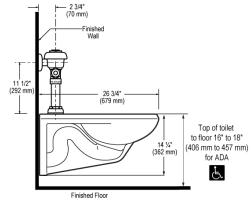

### **DETAILS**

• Flush Volume: 1.6 gpf (6.0 Lpf)

Nominal Dimensions: 26 ¾" × 15" × 13 ¼" (679 × 381 × 337mm)

# **ROUGH-IN**

Phone: 800.982.5839 • Fax: 800.447.8329 • sloan.com